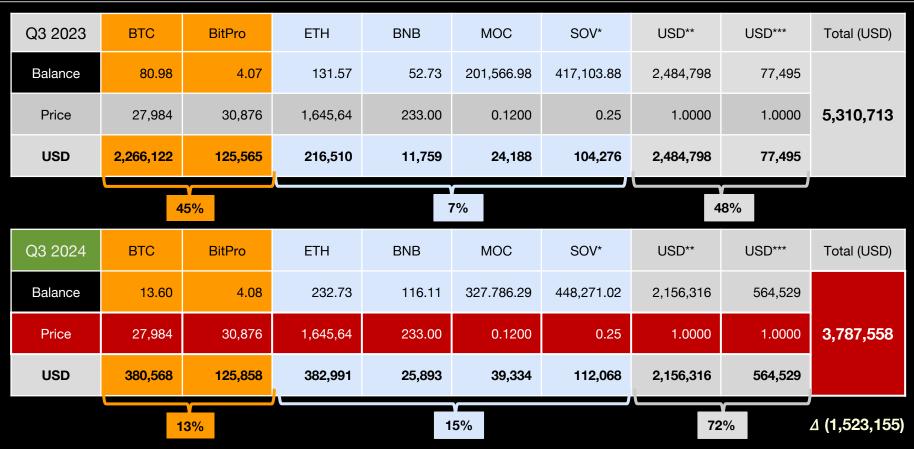

#### Q3 2024 Financials: Treasury Balances CONSTANT CURRENCY Y/Y

(\*) SOV is originating from the Watcher and other liquidity-related activities only. SOV held by the Treasury reported separately. (\*\*) USD stablecoins; (\*\*\*) Accounts Receivable.

#### Q3 2024 Financials: Treasury Balances CURRENT CURRENCY Y/Y

| Q3 2023 | BTC       | BitPro  | ETH      | BNB    | MOC        | SOV*       | USD**     | USD***      | Total (USD) |
|---------|-----------|---------|----------|--------|------------|------------|-----------|-------------|-------------|
| Balance | 80.98     | 4.07    | 131.57   | 52.73  | 201,566.98 | 417,103.88 | 2,484,798 | 77,495      |             |
| Price   | 27,984    | 30,876  | 1,645.64 | 233.00 | 0.1200     | 0.2500     | 1.0000    | 1.0000      | 5,310,713   |
| USD     | 2,266,122 | 125,565 | 216,510  | 11,759 | 24,188     | 104,276    | 2,484,798 | 77,495      |             |
|         | 4         | 45%     |          |        | 7%         |            | 4         | 8%          |             |
| Q3 2024 | BTC       | BitPro  | ETH      | BNB    | MOC        | SOV*       | USD**     | USD***      | Total (USD) |
| Balance | 13.60     | 4.08    | 232.73   | 116.11 | 327.786.29 | 448,271.02 | 2,156,316 | 564,529     |             |
| Price   | 63,329    | 77,895  | 2,603.06 | 567,26 | 0.1085     | 0.5367     | 1.0000    | 1.0000      | 4,847,488   |
| USD     | 861,255   | 317,525 | 605,813  | 65,865 | 35,580     | 240,605    | 2,156,316 | 564,529     |             |
|         | 2         | 4%      |          | 2      | 20%        | 56         | 5%        | ⊿ (463,225) |             |

(\*) SOV is originating from the Watcher and other liquidity-related activities only. SOV held by the Treasury reported separately. (\*\*) USD stablecoins; (\*\*\*) Accounts Receivable.